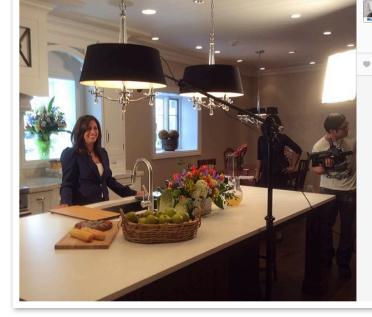

### TASTE OF NEW YORK

A Taste of NY Television show featured the new BLANCO ONE sink in the Kitchen Designs by Ken Kelly design showroom. Designer, Grace Kelly appears to explain how the ONE sink can be customized for your lifestyle. To View Click <u>Here</u>.

### blancoamerica1

4 weeks ago Shooting a segment for #atasteofny with new ONE sink with Grace Kelly of @kitchendsns\_com

atonmaiti, Ig\_interiors, nicklovelady and 3 others like this.