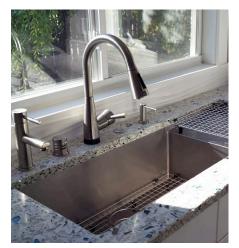

## **BLANCO ONE<sup>™</sup> Collection. Many Stories.**

Three spacious sinks, plus five innovative accessory kits equals the ultimate individualized workstation. To find the ONE sink for you, watch the video <u>here</u>.

### City life

maximize smaller space. Uniquely yours.

The ONE<sup>™</sup> stainless steel sink collection... From kitchens that require organization and safety to those that make prep stations a priority, BLANCO helps you infuse even more personality and convenience into each space. Accentuate with a handy accessory kit - or customize further by selecting accessories á la carte. With five unique kits available to choose from, the essence of a one-of-a-kind kitchen starts with ONE™.