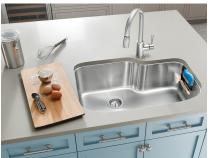

## **BLANCO ONE<sup>™</sup> Collection. Many Stories.**

Three spacious sinks, plus five innovative accessory kits equals the ultimate individualized workstation. To find the ONE sink for you, watch the video <u>here</u>.

### City life

maximize smaller space. Uniquely yours.

The ONE<sup>™</sup> stainless steel sink collection... From kitchens that require organization and safety to those that make prep stations a priority, BLANCO helps you infuse even more personality and convenience into each space. Accentuate with a handy accessory kit - or customize further by selecting accessories á la carte. With five unique kits available to choose from, the essence of a one-of-a-kind kitchen starts with ONE™.