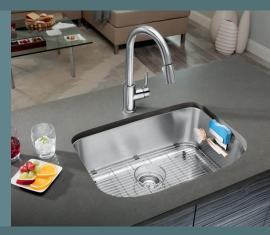

## Individuality is the soul of each and every one. Which ONE<sup>™</sup> are you?

Family focused

need more of everything.

Chef inspired a passion for prep.

### City life

maximize smaller space. Uniquely yours.

The ONE<sup>™</sup> stainless steel sink collection... From kitchens that require organization and safety to those that make prep stations a priority, BLANCO helps you infuse even more personality and convenience into each space. Accentuate with a handy accessory kit - or customize further by selecting accessories á la carte. With five unique kits available to choose from, the essence of a one-of-a-kind kitchen starts with ONE™.