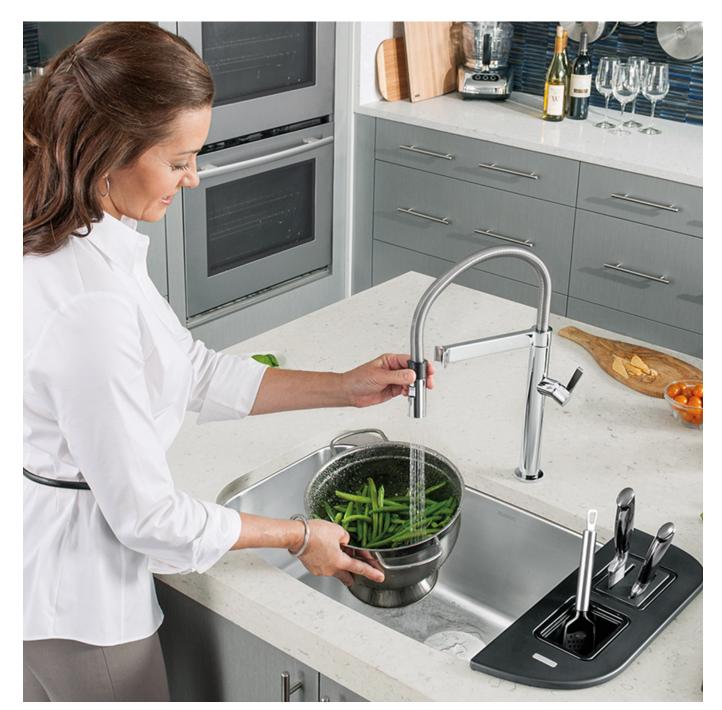

BLANCO's new ONE sink offers a variety of accessories that let designers and consumers turn a kitchen sink into a beautifully functional workstation.

We asked designers to tell us what ONE sink fits their lifestyle best. Click on the video links below to learn more.

### City life

maximize smaller space. Uniquely yours.

The ONE<sup>™</sup> stainless steel sink collection... From kitchens that require organization and safety to those that make prep stations a priority, BLANCO helps you infuse even more personality and convenience into each space. Accentuate with a handy accessory kit - or customize further by selecting accessories á la carte. With five unique kits available to choose from, the essence of a one-of-a-kind kitchen starts with ONE™.