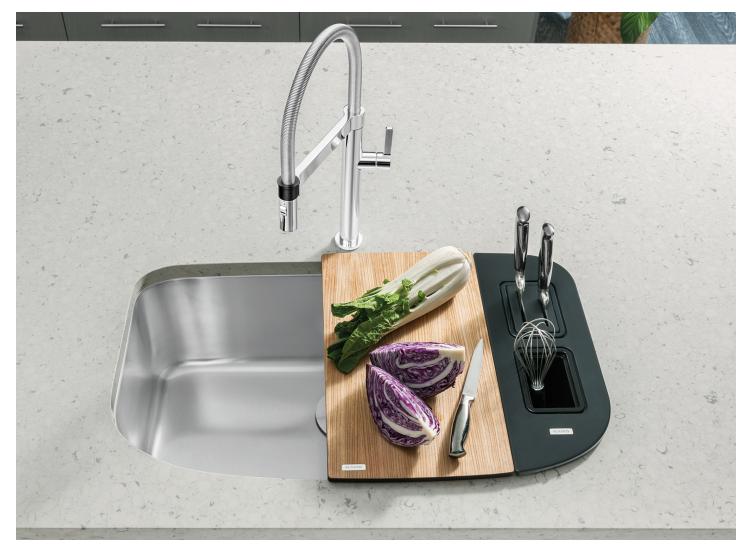

## Individuality is the soul of each and every one. Which ONE<sup>™</sup> are you?

Family focused

need more of everything.

Chef inspired a passion for prep.

### City life

maximize smaller space. Uniquely yours.

The ONE<sup>™</sup> stainless steel sink collection... From kitchens that require organization and safety to those that make prep stations a priority, BLANCO helps you infuse even more personality and convenience into each space. Accentuate with a handy accessory kit - or customize further by selecting accessories á la carte. With five unique kits available to choose from, the essence of a one-of-a-kind kitchen starts with ONE™.