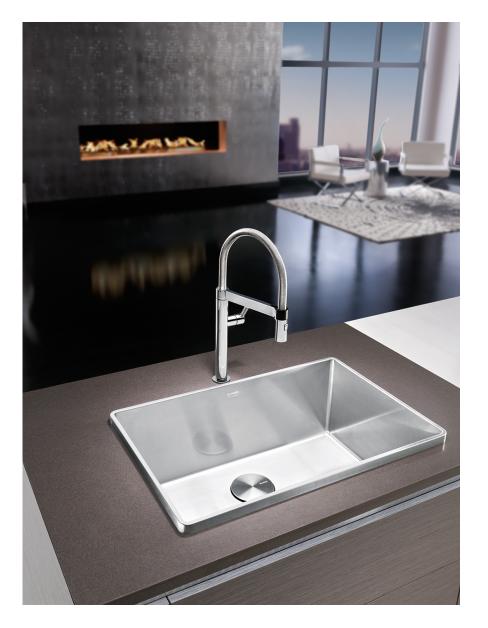

## **BLANCO ONE<sup>™</sup> Collection. Many Stories.**

Three spacious sinks, plus five innovative accessory kits equals the ultimate individualized workstation. To find the ONE sink for you, watch the video <u>here</u>.

BLANCO's new ONE sink offers a variety of accessories that let designers and consumers turn a kitchen sink into a beautifully functional workstation.

We asked designers to tell us what ONE sink fits their lifestyle best. Click on the video links below to learn more.

### City life

maximize smaller space. Uniquely yours.

The ONE<sup>™</sup> stainless steel sink collection... From kitchens that require organization and safety to those that make prep stations a priority, BLANCO helps you infuse even more personality and convenience into each space. Accentuate with a handy accessory kit - or customize further by selecting accessories á la carte. With five unique kits available to choose from, the essence of a one-of-a-kind kitchen starts with ONE™.